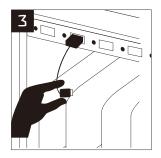

## **Using the Charging Cart**

Plug in the power cord of the charging cabinet.

Turn on green button for charging.

Connect the device with the USB charging cable.