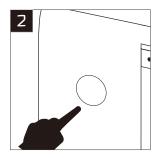

## **Using the Charging Cart**

Plug in the power cord of the charging cabinet.

Turn on green button for charging.

Connect the device with the USB charging cable.