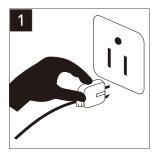

## **Using the Charging Cart**

Plug in the power cord of the charging cabinet.

Turn on green button for charging.

Connect the device with the USB charging cable.