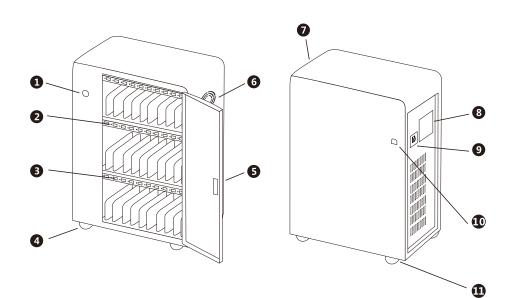

## **Charging Cart Maunal**

- 1. Power Switch
- 2. LED Indicator
- 3. USB Charging Interface
- 4. Stand Wheel with lock
- 5. Cabinet Locker
- 6. Cooling fan
- 7. Handles(optional)
- 8. Cooling fan
- 9. Leakage Protective Switch
- 10. Power Interface
- 11. Stand Wheel